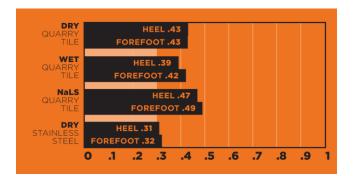

0.4 oz
- Meets ASTM impact and compression safety to standards, ANSI and ASTM Standards for protection from open circuits; see current code standards on label of footwear or Timberland PRO catalog.

#### **Dynamic Anti-Fatigue Technology Polyurethane Footbed:**

- Dynamic Anti-Fatigue Technology Durable-resists • compression set over time
- Resilient-recovers for next foot strike
- Monosided inverted Anti-Fatigue cones
- Contoured bio-mechanically engineered top surface helps maintain proper gait
- Dynamic arch adapts to different foot shapes for maximum ٠ comfort
- Moisture wicking breathable open cell PU •





# Tech Sheet International – Caprock Wellington 1152A Alloy Toe Fabric Plate



## Tech Sheet International – Caprock Wellington 1152A

Alloy Toe Fabric Plate

#### Slip Scores



#### **Outsole Compound and Midsole:**

- Dual Density Polyurethane
- Ladderlock



Footbed:



Blue= Open Cell Polyurethane Orange = Closed cell Polyurethane





Tech Sheet International – Caprock Wellington 1152A Alloy Toe Fabric Plate