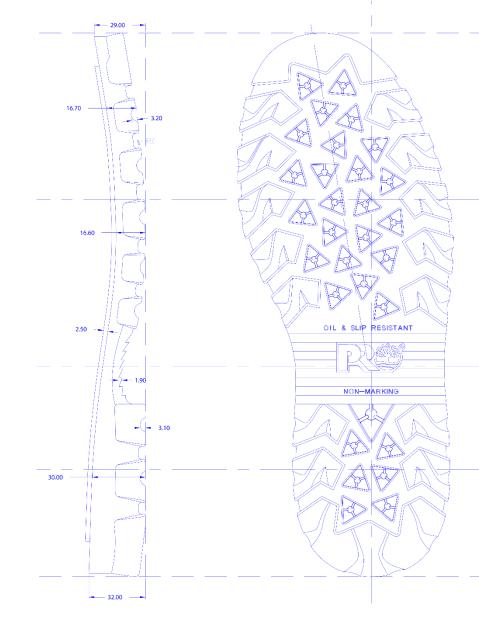

#### **Dual-Density Polyurethane Outsole:**

- Lightweight, yet rugged with exceptional cushioning
- Abrasion resistance
- Aggressive tread design, featuring triangular lock lugs that provide maximum traction
- Oil-resistant
- Features Ladder Lock outsole radius

#### **Outsole Compound and Midsole:**

- Dual Density Polyurethane
- Ladderlock

Footbed:

Blue= Open Cell Polyurethane Orange = Closed cell Polyurethane

Tech Sheet International – Caprock Wellington 1152A Alloy Toe Fabric Plate