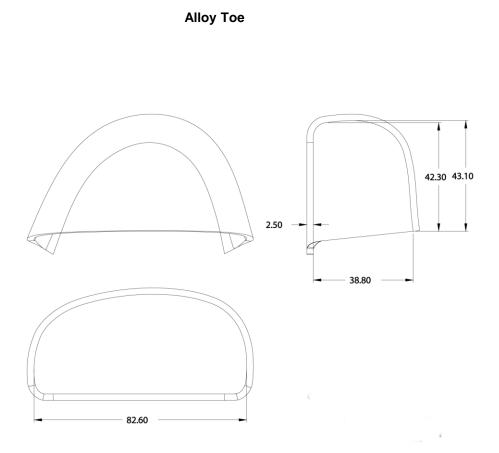

#### Features:

- Premium waterproof leather and abrasion-resistant Ever-Guard leather ٠
- Alloy safety toe shaped on TiTAN last for protection and a roomy fit
- Goodyear Welt Cast-Bond construction for a durable mechanical and chemical bond
- ٠ Triple ribbed steel shank for structural support
- Rubber toe bumper with Kevla<sup>®</sup>stitching
- Unlined for breathability
- Non-metallic puncture-resistant plate for flexible underfoot protection