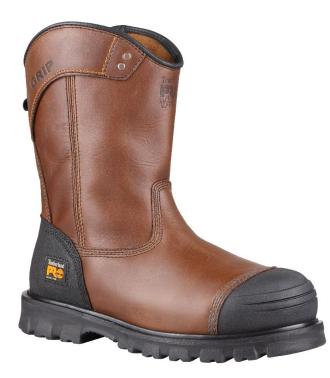

#### Features:

- Premium waterproof leather and abrasion-resistant Ever-Guard leather ٠
- Alloy safety toe shaped on TiTAN last for protection and a roomy fit
- Goodyear Welt Cast-Bond construction for a durable mechanical and chemical bond
- ٠ Triple ribbed steel shank for structural support
- Rubber toe bumper with Kevla<sup>®</sup>stitching
- Unlined for breathability
- Non-metallic puncture-resistant plate for flexible underfoot protection